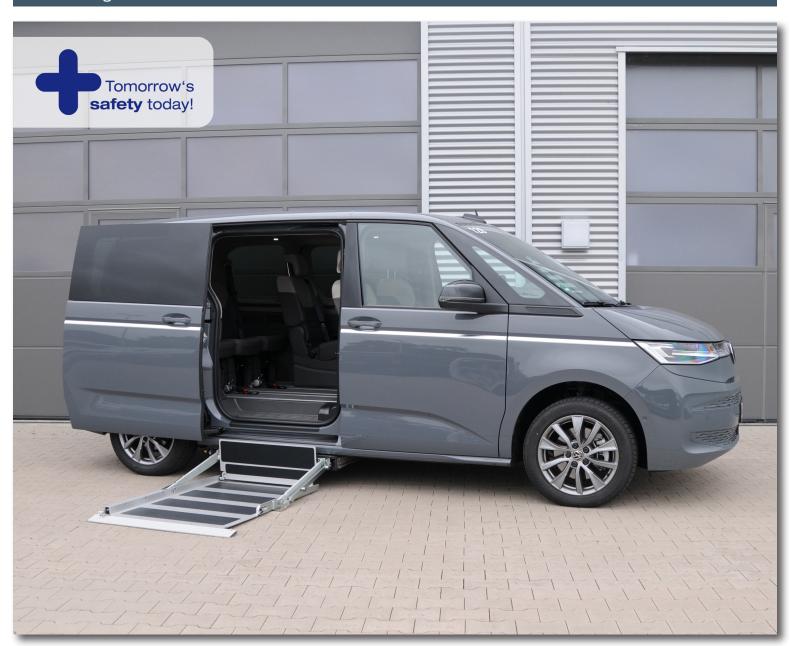

# AMF-BRUNS CASSETTE LIFT K70

# The ultra-slim AMF-Bruns cassette lift for the side sliding door

The ultra-slim K70 cassette lift combined with the vehicle heightening offers the best possible ground clearance.

### THESE FACTS MAKE ALL THE DIFFERENCE

- » Load capacity 300 kg, complies with EN 1756, II
- » Ultra-slim design (70 mm) guarantees ultimate ground clearance
- » Illuminated controls, waterproof and shockproof
- Automatic roll-off barrier (also operates on uneven roads and snow)
- smooth operation of the lifting platform
- » Large lifting platform with side access; also suitable for large electric wheel-
- » Fully closed stainless steel cassette offers safe protection of the lift system, even in extreme weather conditions
- » No changes to the car body necessary
- » Vehicle interior remains unchanged
- » Powerful, silent running function ensures » Vehicle heightened by approx. 55 mm without impairing driving comfort
- » Manual emergency operation with hand pump
- » EMC tested according to EU regulations