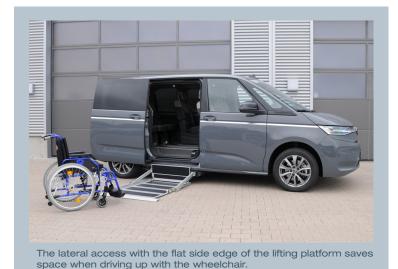

### THESE FACTS MAKE ALL THE DIFFERENCE

- » Load capacity 300 kg, complies with EN 1756, II
- » Ultra-slim design (70 mm) guarantees ultimate ground clearance
- » Illuminated controls, waterproof and shockproof
- Automatic roll-off barrier (also operates on uneven roads and snow)
- smooth operation of the lifting platform
- » Large lifting platform with side access; also suitable for large electric wheel-
- » Fully closed stainless steel cassette offers safe protection of the lift system, even in extreme weather conditions
- » No changes to the car body necessary
- » Vehicle interior remains unchanged
- » Powerful, silent running function ensures » Vehicle heightened by approx. 55 mm without impairing driving comfort
- » Manual emergency operation with hand pump
- » EMC tested according to EU regulations