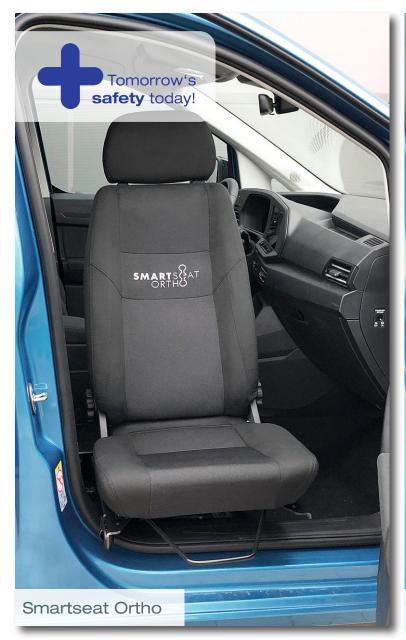

## Innovative swivel seat console for the passenger seat

With its flat seat cushion, the Smartseat Ortho enables easy moving from the wheelchair into the vehicle.

Individually adjustable swivel angle up to a maximum of 90° rotation.