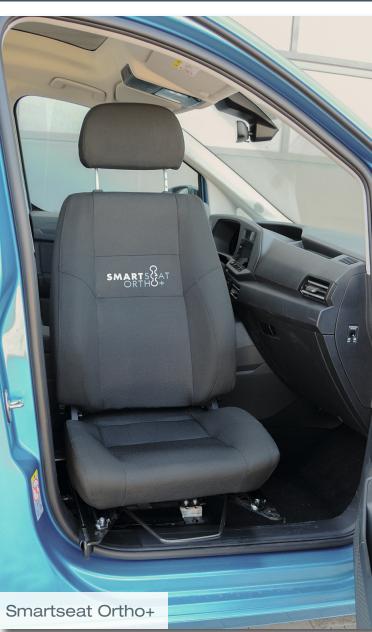

- » Durable, robust and maintenance free
- » Static and dynamic crash tests according to latest regulations (ECE R14)
- » Patent pending

| Smartseat Ortho                                                | Smartseat Ortho+                                               |
|----------------------------------------------------------------|----------------------------------------------------------------|
| Very flat seat and back rest                                   | Comfortable seat and back rest with special ergonomic cushions |
| Supports easy moving from the wheelchair in the vehicle's seat | Safe and comfortable seating experience                        |
| Modern, ergonomic design                                       |                                                                |
| Use of high quality materials                                  |                                                                |
| Adjustable backrest                                            |                                                                |
| Compact seat form, also suitable for large persons             |                                                                |
| Inflammability test R118 (for all components)                  |                                                                |