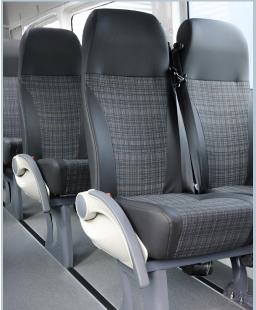

### THESE FACTS MAKE ALL THE DIFFERENCE

- » 13 16 seats + driver
- » Easy entry via side sliding door combined with the fully automatic AMF-Bruns electric step
- » Comfortable and ergonomically formed M2 seats, 3-point seat belt & armrest
- » Strong grab handle at entrance