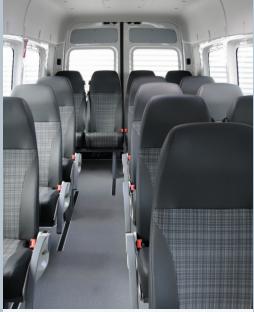

## Volkswagen Crafter - M2 minibus (13 - 16 seater)

Comfortable and ergonomically formed M2 seats

The AMF-Bruns Smartliner offers a spacious passenger compartment

Smartliner meets all regulations for M2 minibusses

#### **SEAT VARIANTS**

Smartliner can be configured with up to 16 seats - according to your needs.

| Model          | Wheelbase                                  | Entry      | Seats  | Notes                 | Figure |
|----------------|--------------------------------------------|------------|--------|-----------------------|--------|
| VW Crafter 5 t | long (L4)<br>vehicle length: 6.836 mm      | side entry | 13 + 1 | with luggage space    | 1      |
| VW Crafter 5 t | long (L4)<br>vehicle length: 6.836 mm      | side entry | 16 + 1 | without luggage space | 2      |
| VW Crafter 5 t | long plus (L5)<br>vehicle length: 7.391 mm | side entry | 16 + 1 | with luggage space    | 3      |