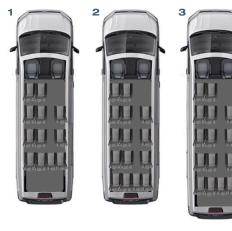

#### **SEAT VARIANTS**

Smartliner can be configured with up to 16 seats - according to your needs.

| Model          | Wheelbase                                  | Entry      | Seats  | Notes                 | Figure |
|----------------|--------------------------------------------|------------|--------|-----------------------|--------|
| VW Crafter 5 t | long (L4)<br>vehicle length: 6.836 mm      | side entry | 13 + 1 | with luggage space    | 1      |
| VW Crafter 5 t | long (L4)<br>vehicle length: 6.836 mm      | side entry | 16 + 1 | without luggage space | 2      |
| VW Crafter 5 t | long plus (L5)<br>vehicle length: 7.391 mm | side entry | 16 + 1 | with luggage space    | 3      |