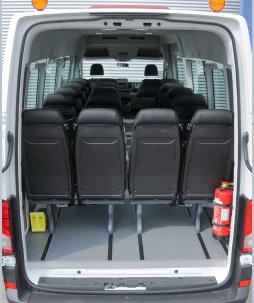

#### **SEAT VARIANTS**

Smartliner can be configured with up to 16 seats - according to your needs.

| Model          | Wheelbase                                  | Entry      | Seats  | Notes                 | Figure |
|----------------|--------------------------------------------|------------|--------|-----------------------|--------|
| VW Crafter 5 t | long (L4)<br>vehicle length: 6.836 mm      | side entry | 13 + 1 | with luggage space    | 1      |
| VW Crafter 5 t | long (L4)<br>vehicle length: 6.836 mm      | side entry | 16 + 1 | without luggage space | 2      |
| VW Crafter 5 t | long plus (L5)<br>vehicle length: 7.391 mm | side entry | 16 + 1 | with luggage space    | 3      |