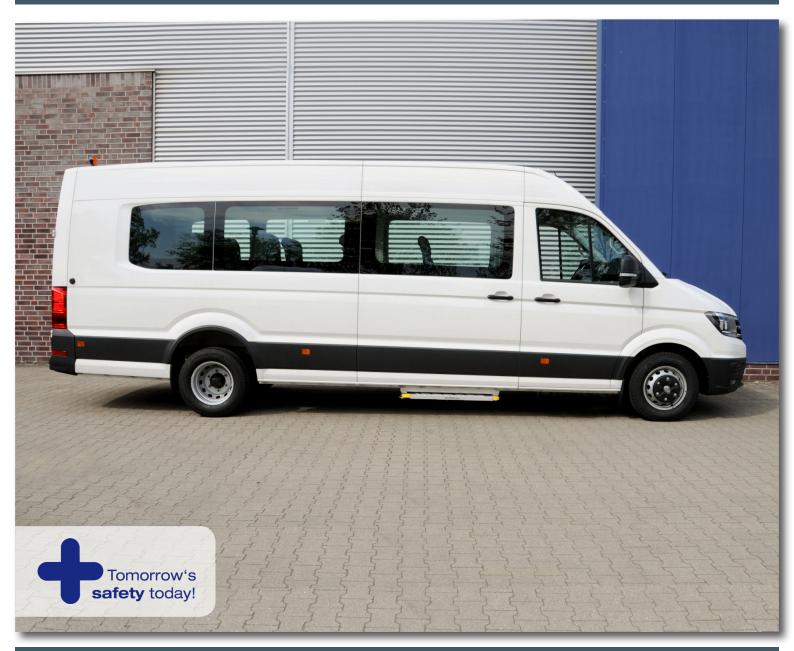

### **SMARTLINER**

## Volkswagen Crafter - M2 minibus (13 - 16 seater)

Comfortable and ergonomically formed M2 seats

The AMF-Bruns Smartliner offers a spacious passenger compartment

Smartliner meets all regulations for M2 minibusses

### THESE FACTS MAKE ALL THE DIFFERENCE

- » 13 16 seats + driver
- » Easy entry via side sliding door combined with the fully automatic AMF-Bruns electric step
- » Comfortable and ergonomically formed M2 seats, 3-point seat belt & armrest
- » Strong grab handle at entrance

- » Weight saving Smartfloor aluminium floor
- » Original wheelarches are not modified. No modification to the original Volkswagen chassis.
- » Complies with M2 minibus regulations
- » Quick conversion times with high quality standards
- » 2x break glass hammer and 1x fire extinguisher
- » Alternatively available as a wheelchair accessible vehicle with ramp or lift on long plus wheelbase (L5)
- » AMF-Bruns are approved by Volkswagen Nutzfahrzeuge