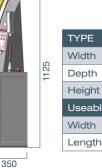

#### Type AL1 Panorama 1200

| AL1 1200              | AL1 1400                                                  |  |  |
|-----------------------|-----------------------------------------------------------|--|--|
| 1.200 mm              | 1.200 mm                                                  |  |  |
| 350 mm                | 350 mm                                                    |  |  |
| 1.125 mm              | 1.125 mm                                                  |  |  |
| Useable paltform size |                                                           |  |  |
| 755 mm                | 755 mm                                                    |  |  |
| 1.200 mm              | 1.400 mm                                                  |  |  |
|                       | 1.200 mm<br>350 mm<br>1.125 mm<br>paltform size<br>755 mm |  |  |