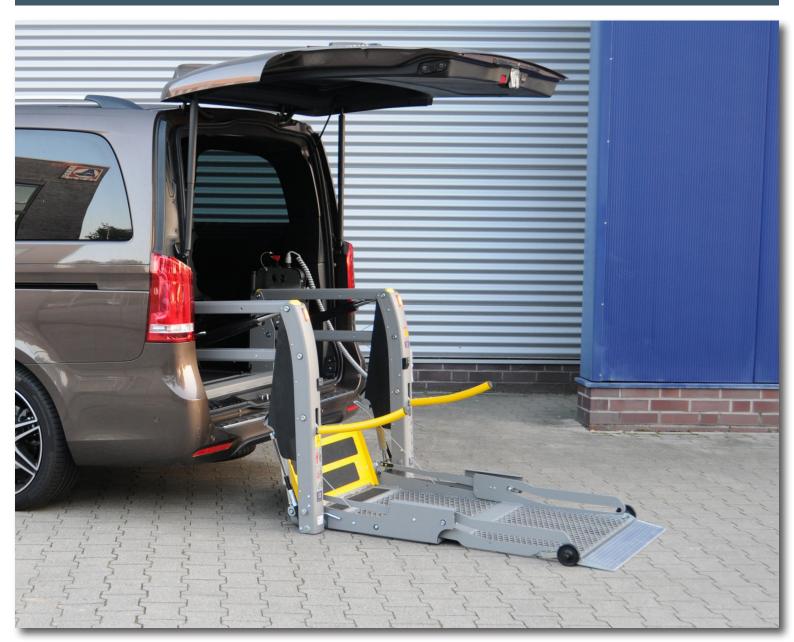

Fully automatic lift for rear and side entry

reddot design award winner 2013

## Fully automatic lift for rear and side entry

Worldwide unique design due to the specially manufactured aluminium lifting arms.

Design meets lightweight! Newly developed aluminium arms make the AL1 the lightest lift on the market.

See-through platform design ensures excellent rear view.

- » See- through platform design ensures excellent rear view
- » The Panorama platform allows you to fit a large platform in to vehicles with a small aperture
- Roll-off stop opens automatically when touching ground even on uneven surfaces
- Bridge plate serves as automatic roll-off stop at the same time (patented)