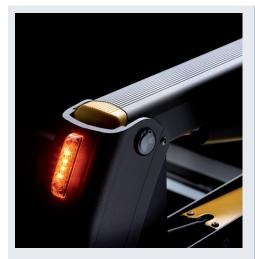

#### SPECIFICATION

- » Patented, newly developed aluminium arms make the AL1 the lightest lift on the market
- » Unique design
- » Applicable for rear and side entry
- » LED flashing lights, optional LED platform lights
- » Choice of 2 standard platforms

- » 900 mm lifting height
- » Crash security bolts for more passive security
- » Powder Coated surface. KTL coated for additional protection against corrosion.
- » Compatible with EMC in accordance with the European legislation
- » Meets EN1756, II requirements