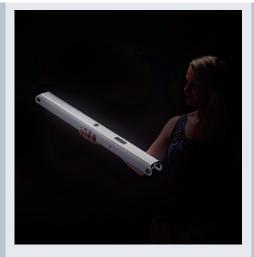

## Fully automatic lift for rear and side entry

Worldwide unique design due to the specially manufactured aluminium lifting arms.

Design meets lightweight! Newly developed aluminium arms make the AL1 the lightest lift on the market.