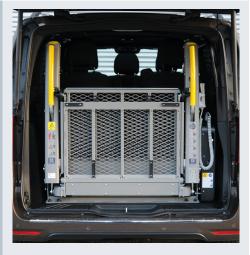

- » See- through platform design ensures excellent rear view
- » The Panorama platform allows you to fit a large platform in to vehicles with a small aperture
- Roll-off stop opens automatically when touching ground even on uneven surfaces
- Bridge plate serves as automatic roll-off stop at the same time (patented)

- » 900 mm lifting height
- » Crash security bolts for more passive security
- » Powder Coated surface. KTL coated for additional protection against corrosion.
- » Compatible with EMC in accordance with the European legislation
- » Meets EN1756, II requirements