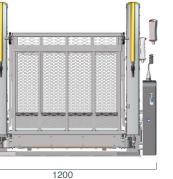

## Fully automatic lift for rear and side entry

Worldwide unique design due to the specially manufactured aluminium lifting arms.

Design meets lightweight! Newly developed aluminium arms make the AL1 the lightest lift on the market.

See-through platform design ensures excellent rear view.

- » See- through platform design ensures excellent rear view
- » The Panorama platform allows you to fit a large platform in to vehicles with a small aperture
- Roll-off stop opens automatically when touching ground even on uneven surfaces
- Bridge plate serves as automatic roll-off stop at the same time (patented)

#### Type AL1 Panorama 1200

| AL1 1200              | AL1 1400                                                  |  |  |
|-----------------------|-----------------------------------------------------------|--|--|
| 1.200 mm              | 1.200 mm                                                  |  |  |
| 350 mm                | 350 mm                                                    |  |  |
| 1.125 mm              | 1.125 mm                                                  |  |  |
| Useable paltform size |                                                           |  |  |
| 755 mm                | 755 mm                                                    |  |  |
| 1.200 mm              | 1.400 mm                                                  |  |  |
|                       | 1.200 mm<br>350 mm<br>1.125 mm<br>paltform size<br>755 mm |  |  |