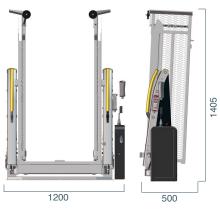

#### Type AL1 Split 1300

| Split 1300            | Split 1085                                                | Split 1085S                                                                  |  |
|-----------------------|-----------------------------------------------------------|------------------------------------------------------------------------------|--|
| 1.200 mm              | 1.120 mm                                                  | 1040 mm                                                                      |  |
| 500 mm                | 500 mm                                                    | 500 mm                                                                       |  |
| 1.405 mm              | 1.190 mm                                                  | 1.190 mm                                                                     |  |
| Useable platform size |                                                           |                                                                              |  |
| 830 mm                | 750 mm                                                    | 670 mm                                                                       |  |
| 1.300 mm              | 1.085 mm                                                  | 1.085 mm                                                                     |  |
|                       | 1.200 mm<br>500 mm<br>1.405 mm<br>platform size<br>830 mm | 1.200 mm 1.120 mm   500 mm 500 mm   1.405 mm 1.190 mm   platform size 830 mm |  |