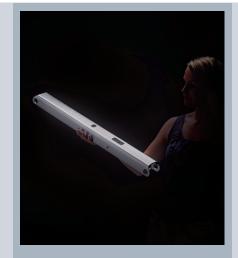

## The fully automatic lift for rear and side entry

Worldwide unique design due to the specially manufactured aluminium profile lifting arms.

Design meets lightweight! Newly developed aluminium arms make the AL1 the lightest lift on the market.