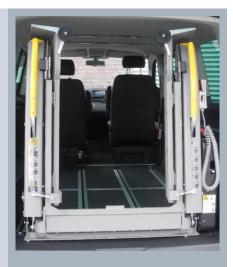

- » See-through platform design ensures excellent rear view
- » The Split platform allows free vision through the rear and access through the rear door
- » Roll-off stop opens automatically when touching ground even on uneven surfaces
- » Bridge plate serves as automatic roll-off stop at the same time (patented)

#### **TECHNICAL DATA**

| » SWL               | 400 kg                                                               |
|---------------------|----------------------------------------------------------------------|
| » Operation control | Via four push buttons<br>up/down, stow/deploy                        |
| » Unladen weight    | Between 122 kg and 140 kg,<br>depending on platform size             |
| » Features          | Manual pump, two hand<br>rails, automatic flashing<br>warning lights |
| » Power             | 12 V<br>electro-hydraulic motor                                      |
| » Optional          | Remote control on request                                            |