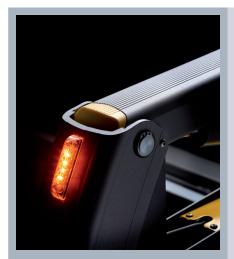

- » 900 mm lifting height
- » Crash security bolts for more passive security
- » Powder Coated surface. KTL coated for additional protection against corrosion.
- » Compatible with EMC in accordance with the European legislation
- » Meets EN 1756, II requirements