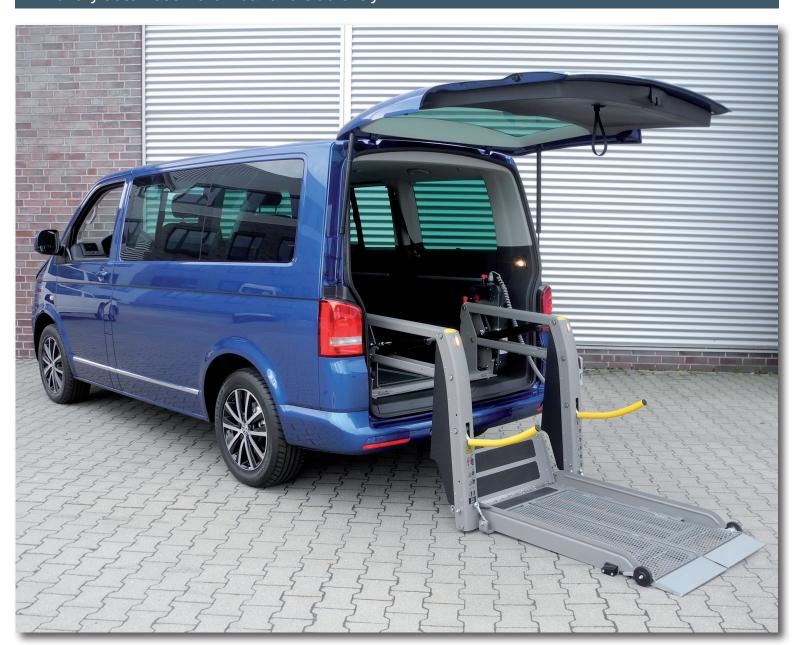

## The fully automatic lift for rear and side entry

Worldwide unique design due to the specially manufactured aluminium profile lifting arms.

Design meets lightweight! Newly developed aluminium arms make the AL1 the lightest lift on the market.

See- through platform design ensures excellent rear view.

- » See-through platform design ensures excellent rear view
- » The Split platform allows free vision through the rear and access through the rear door
- » Roll-off stop opens automatically when touching ground even on uneven surfaces
- » Bridge plate serves as automatic roll-off stop at the same time (patented)