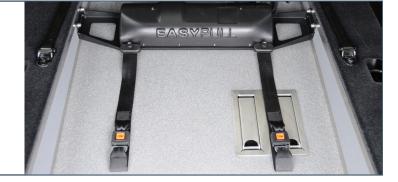

## The fully integrated wheelchair restraint system acc. ISO 10542 with automatic winch function

Automatic winch for the wheelchair with occupant

Fully integrated restraint system tested acc. ISO 10542

Securing wheelchair by retractors (back)