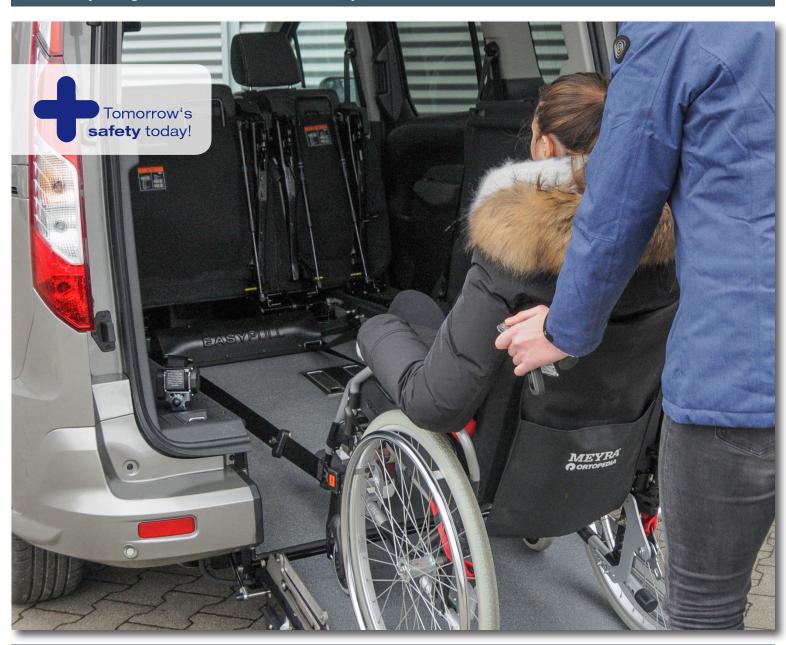

# EASYPULL - WINCH & FRONT RESTRAINT SYSTEM

The fully integrated wheelchair restraint system acc. ISO 10542 with automatic winch function

www.amf-bruns.de

## The fully integrated wheelchair restraint system acc. ISO 10542 with automatic winch function

Automatic winch for the wheelchair with occupant

Fully integrated restraint system tested acc. ISO 10542

Securing wheelchair by retractors (back)