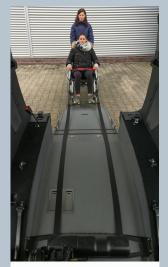

## The fully integrated wheelchair restraint system acc. ISO 10542 with automatic winch function

Automatic winch for the wheelchair with occupant

Fully integrated restraint system tested acc. ISO 10542

Securing wheelchair by retractors (back)