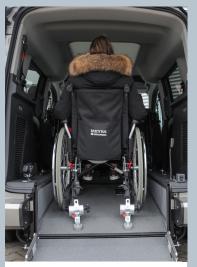

## The fully integrated wheelchair restraint system acc. ISO 10542 with automatic winch function

Automatic winch for the wheelchair with occupant

Fully integrated restraint system tested acc. ISO 10542

Securing wheelchair by retractors (back)