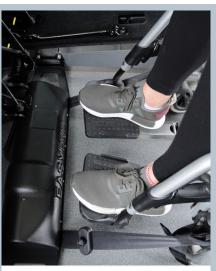

Safety Systems

# EASYPULL - WINCH & FRONT RESTRAINT SYSTEM

The fully integrated wheelchair restraint system acc. ISO 10542 with automatic winch function





www.amf-bruns.de



## EASYPULL - WINCH & RESTRAINT SYSTEM

## The fully integrated wheelchair restraint system acc. ISO 10542 with automatic winch function



Automatic winch for the wheelchair with occupant



Fully integrated restraint system tested acc. ISO 10542



Securing wheelchair by retractors (back)



Compact remote control (dimensions: 55 x 30 mm)

#### THESE FACTS MAKE ALL THE DIFFERENCE

- » easy operation
- » wireless remote control
- » easy installation
- » compact design
- » 2 speed levels

- » crash tested acc. ISO 10542
- » 4 m belt length
- » audible signal when belt straps are securely locked
- » individually adjustable end position of the wheelchair inside the vehicle

### **TECHNICAL DATA**

» SWL 160 kg

» Control via push buttons

» Power elecrical, 12 V

» Installation retrofittable



#### **AMF-BRUNS STANDS FOR MAXIMUM SAFETY**

- » meets ISO 10542 and DIN 75078-2 Standards
- » compatible with EMC (electro magnetic compatibility) in accordance with the European legis