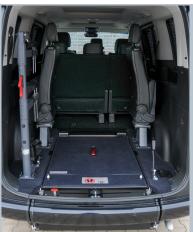

#### Hyundai STARIA (FWD)

With the unfolded ramp the vehicle can be accessed comfortably with a wheelchair.

The **EASY**FLEX ramp folded flat allows full use of the luggage area (optional).

Optional tip & fold seats in third row allow flexible use of the vehicle.

#### **TECHNICAL DATA**

- » Ramp
- » Wheelchair area interior floor dimensions
- » Wheelchair area height dimensions

Aluminium with anti-slip surface, gas strut supported, EASYUSE function providing a very simple and effortless operation

Width approx. 810 mm x length approx. 1.420 mm

Rear entrance height approx. 1.590 mm; Interior height approx. 1.500 mm (rear area)

AMF-Bruns GmbH & Co. KG | Hauptstraße 101 | D-26689 Apen Phone +49 (0) 44 89 / 72 72 50 | Fax +49 (0) 44 89 / 62 45 hubmatik@amf-bruns.de