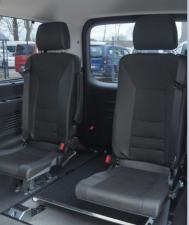

#### Hyundai STARIA (FWD)

With the unfolded ramp the vehicle can be accessed comfortably with a wheelchair.

The **EASY**FLEX ramp folded flat allows full use of the luggage area (optional).

Optional tip & fold seats in third row allow flexible use of the vehicle.

#### **SEATING ARRANGEMENT**