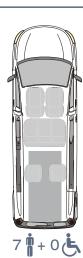

ed comfortably with a wheelchair.



The **EASY**FLEX ramp folded flat allows full use of the luggage area (optional).



Optional tip & fold seats in third row allow flexible use of the vehicle.



The vehicle can be equipped with the head & backrest FUTURESAFE (optional).

#### THESE FACTS MAKE ALL THE DIFFERENCE

- » XXL cutout without any obstructions
- » PROTEKTOR wheelchair & occupant restraint system (ISO approved)
- » Extra long front electric belts for the wheelchair
- » The optional, patented **EASY**FLEX ramp is extremely user-friendly and can be converted quickly to a loading area - ideal for flexible usage
- » Two optional tip & fold seats in third
- » Original fuel tank and exhaust remain
- » Optional head & backrest FUTURESAFE is available

#### **SEATING ARRANGEMENT**







#### **TECHNICAL DATA**

- » Ramp
- » Wheelchair area interior floor dimensions
- » Wheelchair area height dimensions

Aluminium with anti-slip surface, gas strut supported, EASYUSE function providing a very simple and effortless operation

Width approx. 810 mm x length approx. 1.420 mm

Rear entrance height approx. 1.590 mm; Interior height approx. 1.500 mm (rear area)





AMF-Bruns GmbH & Co. KG | Hauptstraße 101 | D-26689 Apen Phone +49 (0) 44 89 / 72 72 50 | Fax +49 (0) 44 89 / 62 45 hubmatik@amf-bruns.de

www.amf-bruns.de