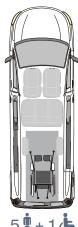

cessed comfortably with a wheelchair.



The **EASY**FLEX ramp folded flat allows full use of the luggage area (optional).



Optional tip & fold seats in third row allow flexible use of the vehicle.



The vehicle can be equipped with the head & backrest FUTURESAFE (optional).

#### THESE FACTS MAKE ALL THE DIFFERENCE

- » XXL cutout without any obstructions
- » PROTEKTOR wheelchair & occupant restraint system (ISO approved)
- » Extra long front electric belts for the wheelchair
- » The optional, patented **EASY**FLEX ramp is extremely user-friendly and can be converted quickly to a loading area - ideal for flexible usage
- » Two optional tip & fold seats in third
- » Original fuel tank and exhaust remain
- » Optional head & backrest FUTURESAFE is available

#### **SEATING ARRANGEMENT**







#### **TECHNICAL DATA**

- » Ramp
- » Wheelchair area interior floor dimensions
- » Wheelchair area height dimensions

Aluminium with anti-slip surface, gas strut supported, EASYUSE function providing a very simple and effortless operation

Width approx. 810 mm x length approx. 1.420 mm

Rear entrance height approx. 1.590 mm; Interior height approx. 1.500 mm (rear area)





AMF-Bruns GmbH & Co. KG | Hauptstraße 101 | D-26689 Apen Phone +49 (0) 44 89 / 72 72 50 | Fax +49 (0) 44 89 / 62 45 hubmatik@amf-bruns.de

www.amf-bruns.de