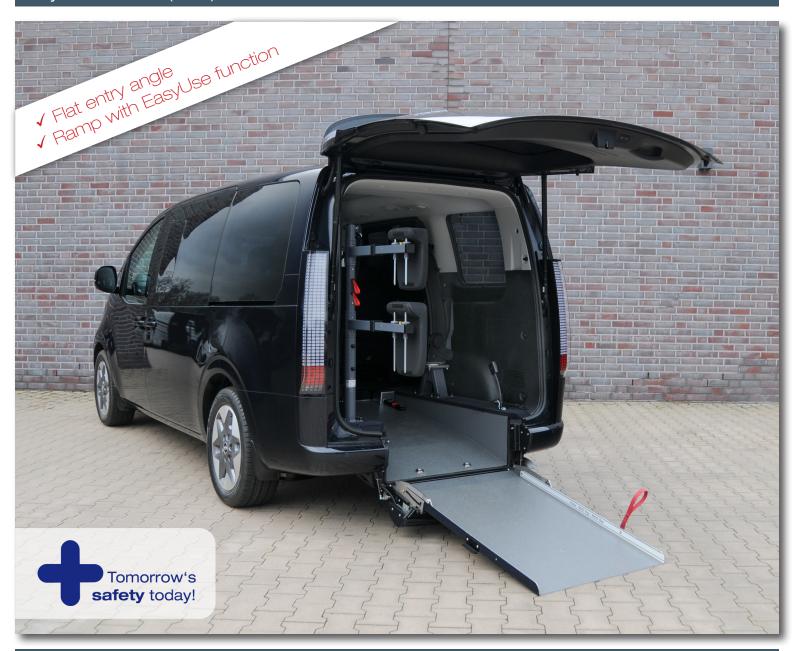

#### Hyundai STARIA (FWD)

With the unfolded ramp the vehicle can be accessed comfortably with a wheelchair.

The **EASY**FLEX ramp folded flat allows full use of the luggage area (optional).

Optional tip & fold seats in third row allow flexible use of the vehicle.

#### THESE FACTS MAKE ALL THE DIFFERENCE

- » XXL cutout without any obstructions
- » PROTEKTOR wheelchair & occupant restraint system (ISO approved)
- » Extra long front electric belts for the wheelchair
- » The optional, patented **EASY**FLEX ramp is extremely user-friendly and can be converted quickly to a loading area - ideal for flexible usage
- » Two optional tip & fold seats in third
- » Original fuel tank and exhaust remain
- » Optional head & backrest FUTURESAFE is available

#### **TECHNICAL DATA**

- » Ramp
- » Wheelchair area interior floor dimensions
- » Wheelchair area height dimensions

Aluminium with anti-slip surface, gas strut supported, EASYUSE function providing a very simple and effortless operation