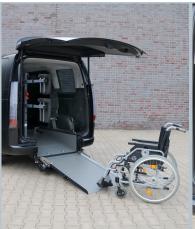

#### Hyundai STARIA (FWD)

With the unfolded ramp the vehicle can be accessed comfortably with a wheelchair.

The **EASY**FLEX ramp folded flat allows full use of the luggage area (optional).

Optional tip & fold seats in third row allow flexible use of the vehicle.

#### THESE FACTS MAKE ALL THE DIFFERENCE

- » XXL cutout without any obstructions
- » PROTEKTOR wheelchair & occupant restraint system (ISO approved)
- » Extra long front electric belts for the wheelchair
- » The optional, patented **EASY**FLEX ramp is extremely user-friendly and can be converted quickly to a loading area - ideal for flexible usage
- » Two optional tip & fold seats in third
- » Original fuel tank and exhaust remain
- » Optional head & backrest FUTURESAFE is available