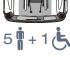

ssed comfortably with a wheelchair.



The **EASY**FLEX ramp folded flat allows full use of the luggage area (optional).



Optional tip & fold seats in third row allow flexible use of the vehicle.



The vehicle can be equipped with the head & backrest FUTURESAFE (optional).

#### THESE FACTS MAKE ALL THE DIFFERENCE

- » XXL cutout without any obstructions
- » PROTEKTOR wheelchair & occupant restraint system (ISO approved)
- » Extra long front electric belts for the wheelchair
- » The optional, patented **EASY**FLEX ramp is extremely user-friendly and can be converted quickly to a loading area - ideal for flexible usage
- » Two optional tip & fold seats in third
- » Original fuel tank and exhaust remain
- » Optional head & backrest FUTURESAFE is available

#### **SEATING ARRANGEMENT**







#### **TECHNICAL DATA**

- » Ramp
- » Wheelchair area interior floor dimensions
- » Wheelchair area height dimensions

Aluminium with anti-slip surface, gas strut supported, EASYUSE function providing a very simple and effortless operation

Width approx. 810 mm x length approx. 1.420 mm

Rear entrance height approx. 1.590 mm; Interior height approx. 1.500 mm (rear area)





AMF-Bruns GmbH & Co. KG | Hauptstraße 101 | D-26689 Apen Phone +49 (0) 44 89 / 72 72 50 | Fax +49 (0) 44 89 / 62 45 hubmatik@amf-bruns.de

www.amf-bruns.de