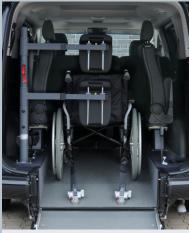

#### THESE FACTS MAKE ALL THE DIFFERENCE

- » XXL cutout without any obstructions
- » PROTEKTOR wheelchair & occupant restraint system (ISO approved)
- » Extra long front electric belts for the wheelchair
- » The optional, patented **EASY**FLEX ramp is extremely user-friendly and can be converted quickly to a loading area - ideal for flexible usage
- » Two optional tip & fold seats in third
- » Original fuel tank and exhaust remain
- » Optional head & backrest FUTURESAFE is available